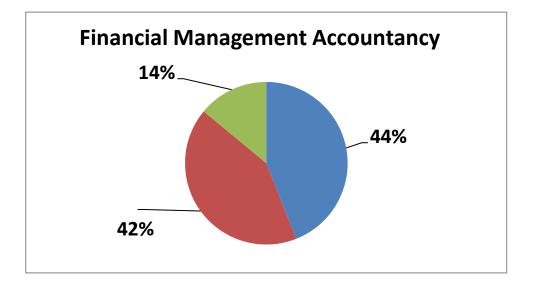

#### Feedback Analysis on Syllabus from students Year : 2017-18 Class: M.Com Sem II Sub: Financial Management

| Que No. | Question                              | Fully Satisfied | Satisfied | Partially Satisfied |
|---------|---------------------------------------|-----------------|-----------|---------------------|
|         |                                       |                 |           |                     |
| 2       | Are you satisfied with your syllabus? | 11              | 12        | 2                   |
|         | Is your syllabus usefull in present   |                 |           |                     |
| 3       | age?                                  | 12              | 9         | 4                   |
|         | Does your syllabus complete in        |                 |           |                     |
| 4       | time?                                 | 11              | 10        | 4                   |
|         | Does your syllabus significant in     |                 |           |                     |
| 5       | enchansing skills and employability?  | 10              | 11        | 4                   |
|         | Average                               | 11              | 10.5      | 3.5                 |
|         | Percentage                            | 44              | 42        | 14                  |

#### **Conclusion:**

out of 25 respondent 44% expressed their fully satisfecion, 42% responded Satisfection while 14% responded partially Satisfection over syllbus of Financial Managemrnt Accountancy in M.com Sem-2